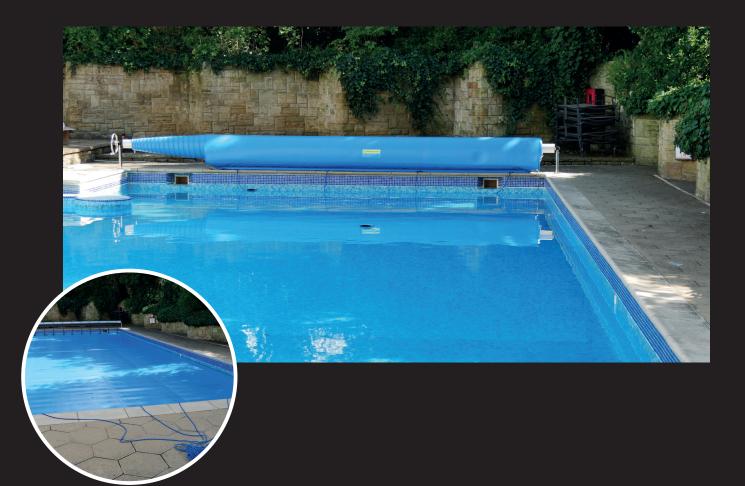

### Enables you to cover your pool quickly

Simply use the pull-cord to pull the cover from your reel system onto the pool. Typically, your pool can be covered within a few minutes.

### Easy to install

The Plastica commercial leading edge can be DIY fitted to a new or existing cover, all fixings supplied.

• Variety of sizes

Available on all pools up to 15m width.

### Quick and efficient

The buoyancy is achieved by a single pipe insert, heat sealed inside the tarp which allows ease of operation, therefor saving time and effort.

The UK's Leading Independent Swimming Pool Manufacturer and Distributor