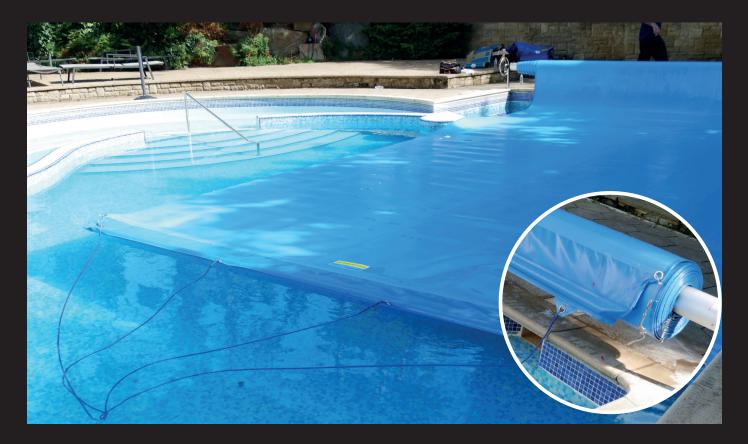

### Enables you to cover your pool quickly

Simply use the pull-cord to pull the cover from your reel system onto the pool. Typically, your pool can be covered within a few minutes.

### Strong and durable

Designed to lift the heavy load of large commercial covers and to have a good life expectancy in swimming pool environments.

### • Durable material

This innovatively designed commercial pool leading edge is manufactured from a strong 900gsm tarp, Supplied with marine grade 8mm and 10mm cord

### Quick and efficient

The buoyancy is achieved by a single pipe insert, heat sealed inside the tarp which allows ease of operation, therefor saving time and effort.

The UK's Leading Independent Swimming Pool Manufacturer and Distributor